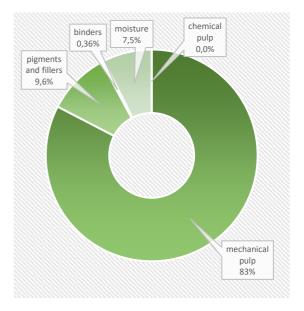

## **PRODUCT COMPOSITION**

This product contains biomass carbon, equivalentto1 513kg of CO2 per tonne of product.

Phone +46 11 23 50 00 e-mail leonard.dahlberg@holmen.com

FSC® C020071, PEFC /05-33-134