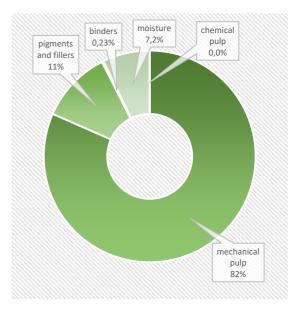

#### **PRODUCT COMPOSITION**

This product contains biomass carbon, equivalentto1 387kg of CO2 per tonne of product.

Phone +46 11 23 50 00 e-mail sofi.zarai@holmen.com

FSC® C020071, PEFC /05-33-134