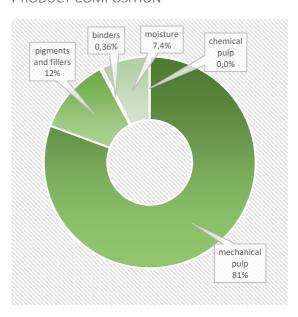

## PRODUCT COMPOSITION

This product contains biomass carbon, equivalent to 1368 kg of CO2 per tonne of product.

Phone +46 11 23 50 00
e-mail sofi.zarai@holmen.com

FSC® C020071, PEFC /05-33-134