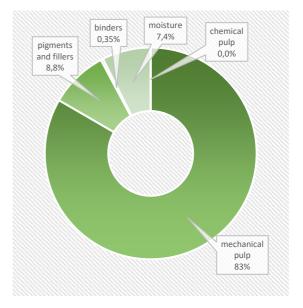

### **PRODUCT COMPOSITION**

This product contains biomass carbon, equivalentto1 417kg of CO2 per tonne of product.

Phone +46 11 23 50 00 e-mail sofi.zarai@holmen.com

FSC® C020071, PEFC /05-33-134