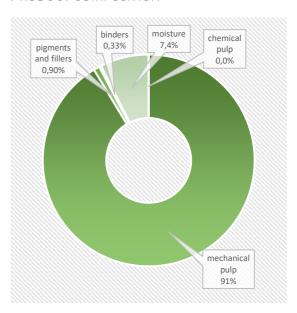

#### PRODUCT COMPOSITION

This product contains biomass carbon, equivalent to 1552 kg of CO2 per tonne of product.

Phone +46 11 23 50 00 e-mail sofi.zarai@holmen.com

FSC® C020071, PEFC /05-33-134