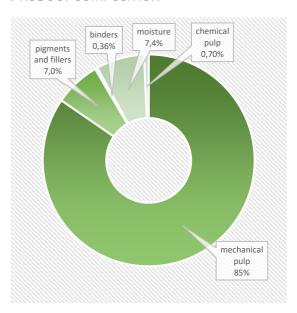

#### PRODUCT COMPOSITION

This product contains biomass carbon, equivalent to 1 434 kg of CO2 per tonne of product.

Phone +46 11 23 50 00 e-mail sofi.zarai@holmen.com

FSC® C020071, PEFC /05-33-134