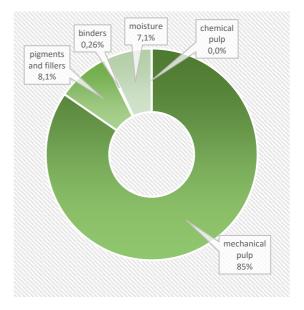

### **PRODUCT COMPOSITION**

This product contains biomass carbon, equivalentto1 549kg of CO2 per tonne of product.

Phone +46 11 23 50 00 e-mail leonard.dahlberg@holmen.com

FSC® C020071, PEFC /05-33-134