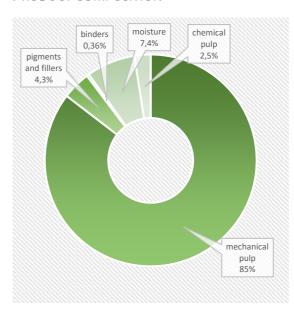

#### PRODUCT COMPOSITION

This product contains biomass carbon, equivalent to 1451 kg of CO2 per tonne of product.

Phone +46 11 23 50 00 e-mail sofi.zarai@holmen.com

FSC® C020071, PEFC /05-33-134